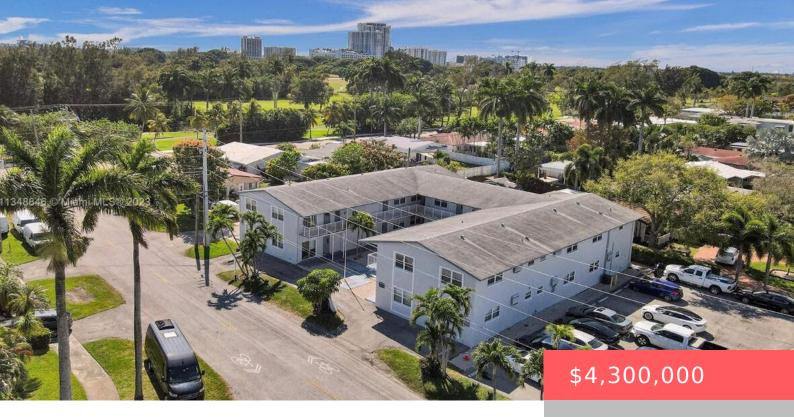

## 930 N 14TH CT, HOLLYWOOD, FL 33020, USA

https://comwire.com

Rare 14-Unit building in the heart of Hollywood. Well-maintained. Modern updated recently including cabinetry, stainless steel appliances, granite or quartz counter tops, modern ceramic tile. Units include central HVAC units & electric hot water tanks. All units feature impact windows & new impact doors. The 1br/1ba units are large and can potentially be converted to

+ Read More

- Active
- 10529.00 sq ft

## **Basics**

Comwire last checked: 2:11 pm on April 06, Listing updated: March 05, 2025 at 7:15 pm

2025

Days on Comwire: 189 Year built: 1965

Status: Active Listing Office Id: 607162

Date added: September 29, 2024 at 3:58 am Building size (SF): 10529.00 sq ft

## **Building Details**

**Type:** MultiFamily (5+ Units) **Building Type:** Income

Stories: 2.0 Heating: Central

**Construction:** CBS, Concrete **Floor covering:** Ceramic Tile

**Roof:** Comp Shingle **Real Estate Taxes:** \$39,337.40