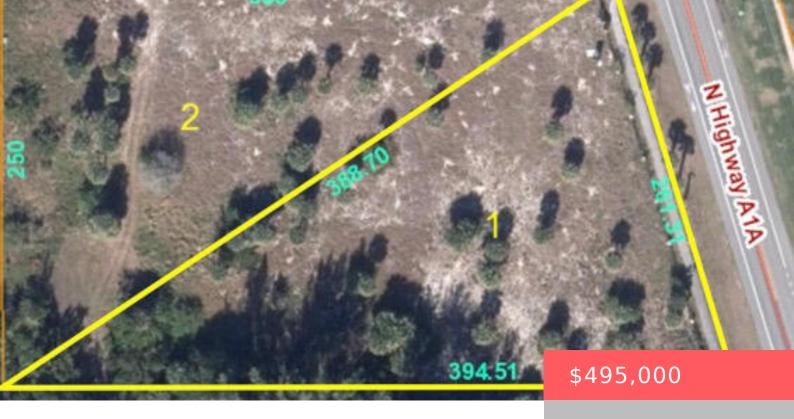

# 931 JACK ISLAND ACCESS RD, FORT PIERCE, FL 34949, USA

https://comwire.com

Whimbrel Landing .70 acre Lot 4 with 122.5 ft of canal frontage – sold with Lots 1 (RX-10949221) 2(RX-1094223) and 3 (RX-10949225). Canal access to Indian River and Ft. Pierce Jetty.

#### **Site Details**

**Acres:** 0.70 **Lot SqFt:** 30492.00

Improvements: Cleared Utilities On Site: Electric, Municipal Sewer, Public

Water, Sewer

Waterfrontage: 122.5 Waterfront Details: Lagoon, Mangrove, Navigable, Ocean

Access,River

**Boat Services:** Private Dock Front Exp: North

**View:** Canal **Lot Description:** 1 to < 2 Acres,1/2 to < 1 Acre

**Roads:** City/County **Ground Cover:** Brush,Weeds Maint.,Paved,Public