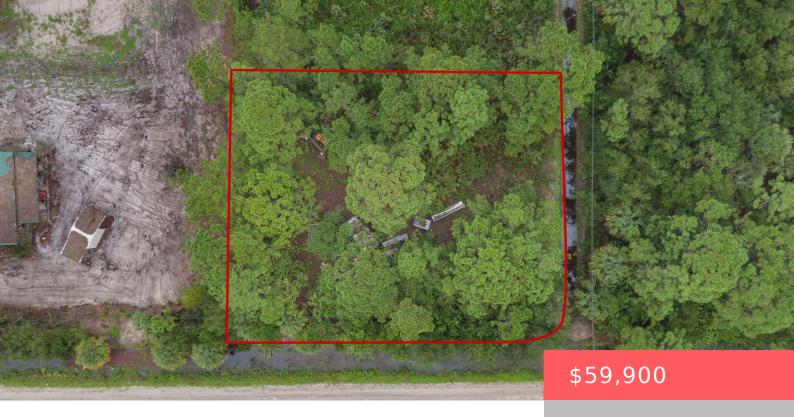

### 9316 106TH COURT, VERO BEACH, FL, 32967

https://comwire.com

Beautiful oversized corner lot! Septic & Well, City water on 106th Avenue, unpaved interior lot 9,583 sq. ft. in area of just built new homes and existing homes. Flat, wooded and ready for your builder to clear and construct your dream home. No deed restrictions, no time limit to build. Easy access to beach via + Read More

### **Site Details**

**Acres:** 0.22 **Lot SqFt:** 9583.00

Improvements: None Utilities On Site: None

Front Exp: East Lot Description: < 1/4 Acre

Roads: Other Ground Cover: Brush