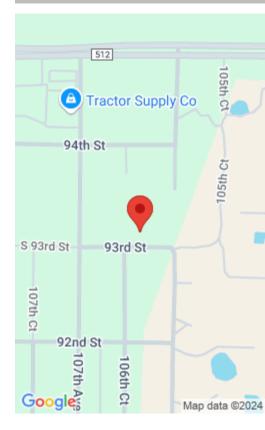

### 9316 106TH COURT, VERO BEACH, FL, 32967

https://comwire.com

Beautiful oversized corner lot! Septic & Well, City water on 106th Avenue, unpaved interior lot 9,583 sq. ft. in area of just built new homes and existing homes. Flat, wooded and ready for your builder to clear and construct your dream home. No deed restrictions, no time limit to build. Easy access to beach via + Read More