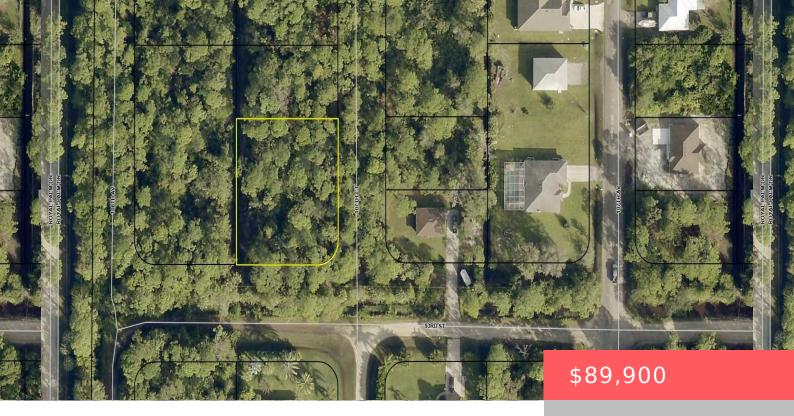

### 9325 107TH COURT, VERO BEACH, FL, 32967

https://comwire.com

Take advantage of this rare opportunity to own a corner doublelot in the desirable and fast-growing community of Vero Lake Estates. Enjoy the proximity to local dining, shopping, and recreational amenities nearby, along with the convenient location of I-95 for your commute. Don't miss out on this ideal blend of location, growth potential, and investment

#### **Site Details**

**Acres:** 0.44 **Lot SqFt:** 19166.00

**Lot Frontage:** 150.00 **Lot Dimensions:** 150 ft x 130.0 ft

Improvements: None Utilities On Site: None

Front Exp: East Lot Description: 1/4 to 1/2 Acre, Corner Lot

**Roads:** No Access Road **Ground Cover:** Brush,Other