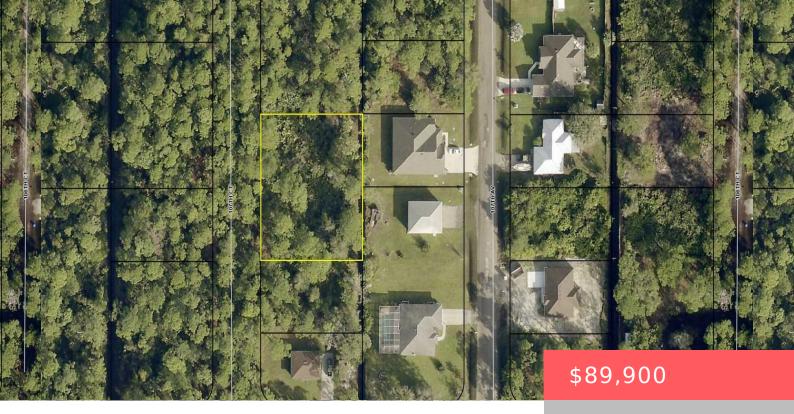

### 9336 107TH COURT, VERO BEACH, FL, 32967

https://comwire.com

Take advantage of this rare opportunity to own a double lot in the desirable and fast-growing community of Vero Lake Estates. Enjoy the proximity to local dining, shopping, and recreational amenities nearby, along with the convenient location of I-95 for your commute. Don't miss out on this ideal blend of location, growth potential, and investment

#### **Site Details**

**Acres:** 0.44 **Lot SqFt:** 19166.00

**Lot Frontage:** 150.00 **Lot Dimensions:** 150 ft x 130.0 ft

Improvements: None Utilities On Site: None

Front Exp: West Lot Description: 1/4 to 1/2 Acre