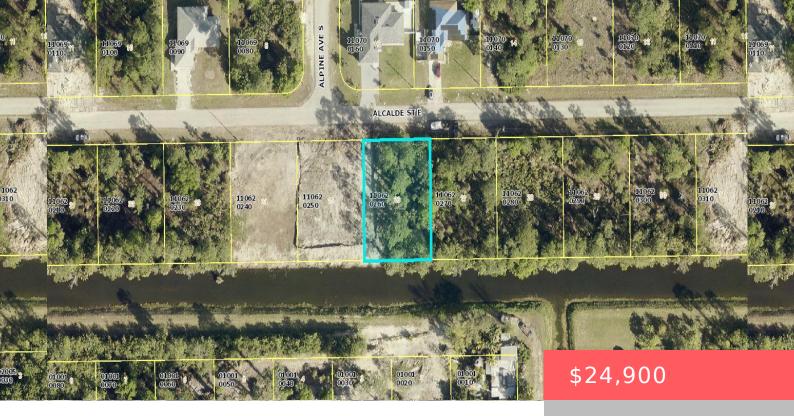

# 934 ALCALDE ST E, LEHIGH ACRES, FL 33974, USA

https://comwire.com

BUILD YOUR CUSTOM HOME ON THIS OVERSIZED CANAL LOT WITH NEIGHBORING HOMES NEAR BY.PLEASE VERIFY ACCURACY AND AVAILABILITY OF ALL UTILITIES. Active

#### **Site Details**

**Acres:** 0.26 **Lot SqFt:** 11437.00

Improvements: None Utilities On Site: None

Waterfront Details: Interior Canal Front Exp: Southwest

View: Canal, Garden Lot Description: 1/4 to 1/2 Acre