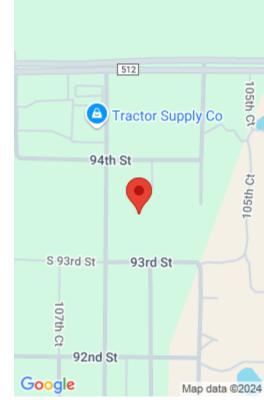

### 9345 106TH CT, VERO BEACH, FL 32967, USA https://comwire.com

Cleared lot on private road no HOA close to schools, coffee shop, restaurants and Tractor Supply . 6 miles to boating at Sebastian Riverfront. Trailhead Reserve is within walking or biking distance.