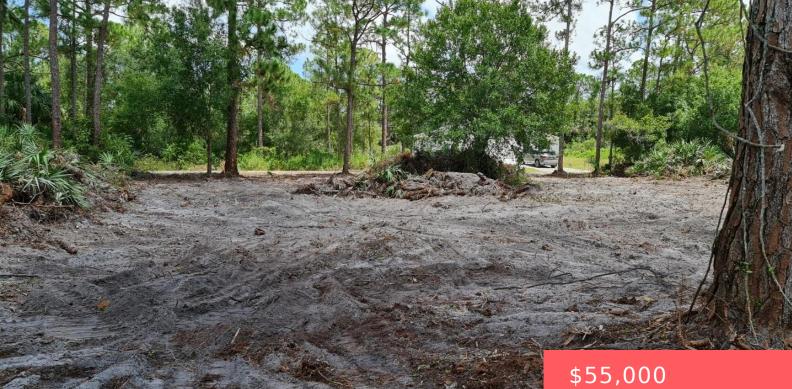

### 9345 106TH CT, VERO BEACH, FL 32967, USA https://comwire.com

Cleared lot on private road no HOA close to schools, coffee shop, restaurants and Tractor Supply . 6 miles to boating at Sebastian Riverfront. Trailhead Reserve is within walking or biking distance.

## Site Details

Acres: 0.22Lot SqFt: 9583.00Improvements: NoneUtilities On Site: NoneFront Exp: NorthLot Description: 1/2 to < 1 Acre,Public Road</td>Roads: City/County Maint.,County Road,DirtGround Cover: OtherSoil Type: Dirt,SandSoil Type: Dirt,Sand