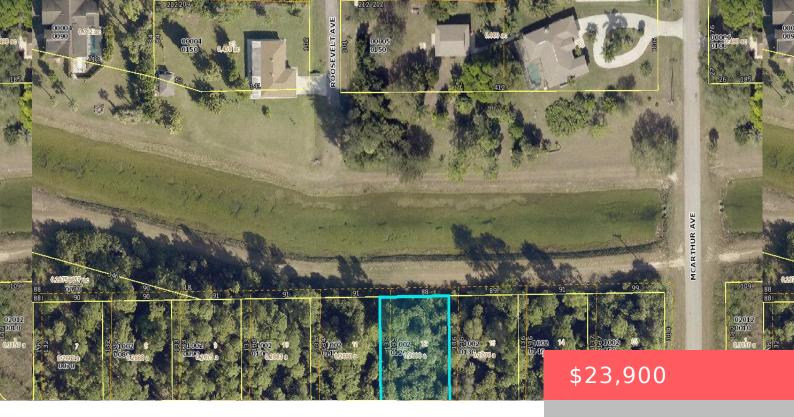

## 935 ASTHER STREET, LEHIGH ACRES, FL, 33974

https://comwire.com

BUILD A BRAND NEW HOME ON THIS .26 ACRE CANAL HOME SITE.PLEASE VERIFY ACCURACY OF AVAILABLE UTILITIES.

• Active

**Basics** 

Listing updated: May 29, 2025 at 9:52 pm Status: Active Date added: September 27, 2024 at 6:24 pm Est. Taxes: \$262.67 For Sale: No Listing Office Name: Keller Williams Realty of PSL Days on Comwire: 254 Listing Office Id: 802428 Lot size: 0.27 sq ft Price/Acre: \$88,518.51 For Lease: No

## Site Details

Acres: 0.27 Improvements: None Front Exp: South Lot Description: 1/4 to 1/2 Acre Roads: County Road,City/County Maint. Special Info: Platted Lot SqFt: 11873.00 Utilities On Site: None View: Canal Subdiv Info: None Ground Cover: Other