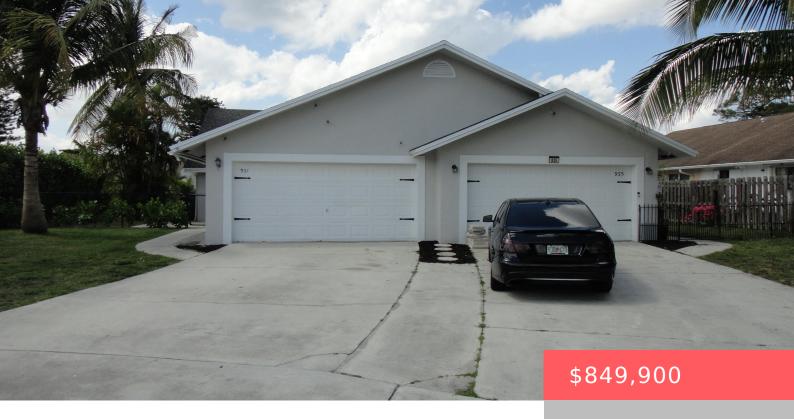

## 935 COUNTRY WOOD COURT, WELLINGTON, FL, 33414

https://comwire.com

BEAUTIFUL DUPLEX IN WELLINGTON, NEW ROOF, BACK YARD, BOTH SIDES HAVE 2 BEDROOMS+ DEN, 2 BATHS, 2 CAR GARAGE, ONE SIDE HAVE NEW A/C, NEW RANGE, NEW DISHWASHER,,FRESHLY PAINTED,NO HOA.

- 2 beds
- 2 haths
- Duplex
- Active

## **Building Details**

Type: Duplex