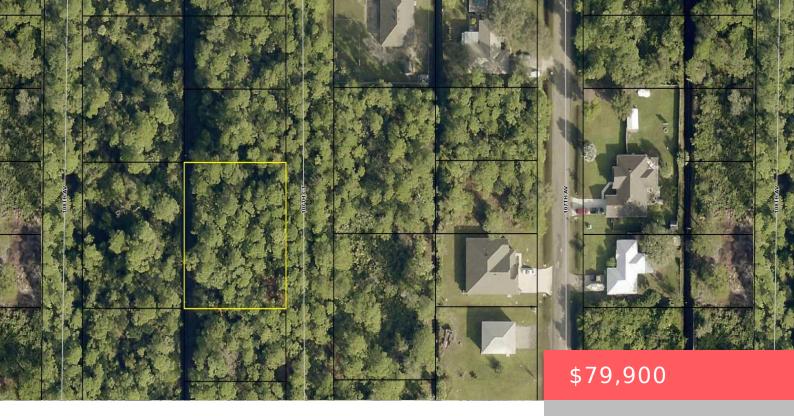

#### 9355 107TH COURT, VERO BEACH, FL, 32967

https://comwire.com

Take advantage of this rare opportunity to own a double lot in the desirable and fast-growing community of Vero Lake Estates. Enjoy the proximity to local dining, shopping, and recreational amenities nearby, along with the convenient location of I-95 for your commute. Don't miss out on this ideal blend of location, growth potential, and investment

#### **Site Details**

**Acres:** 0.44 **Lot SqFt:** 19166.00

**Lot Frontage:** 150.00 **Lot Dimensions:** 150 ft x 130.0 ft

Improvements: None Utilities On Site: None

Front Exp: East Lot Description: 1/4 to 1/2 Acre