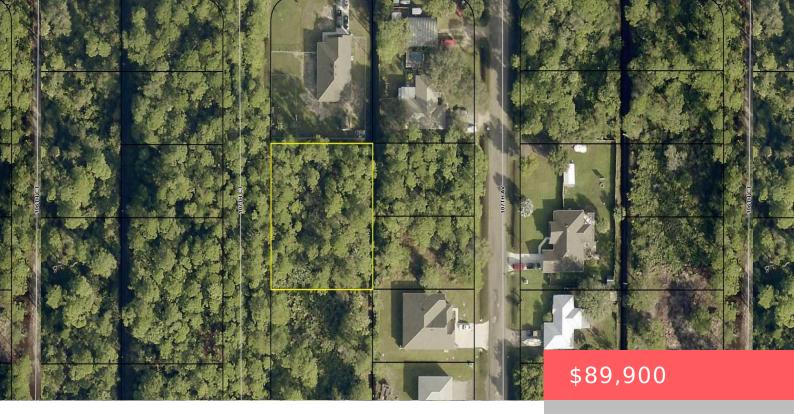

## 9356 107TH COURT, VERO BEACH, FL, 32967

https://comwire.com

Take advantage of this rare opportunity to own a double lot in the desirable and fast-growing community of Vero Lake Estates. Enjoy the proximity to local dining, shopping, and recreational amenities nearby, along with the convenient location of I-95 for your commute. Don't miss out on this ideal blend of location, growth potential, and investment + Read More • Active

## Site Details

| <b>Acres:</b> 0.44    | Lot SqFt: 19166.00                |
|-----------------------|-----------------------------------|
| Lot Frontage: 150.00  | Lot Dimensions: 150 ft x 130.0 ft |
| Improvements: None    | Utilities On Site: None           |
| Front Exp: West       | Lot Description: 1/4 to 1/2 Acre  |
| Roads: No Access Road | Ground Cover: Brush, Other        |