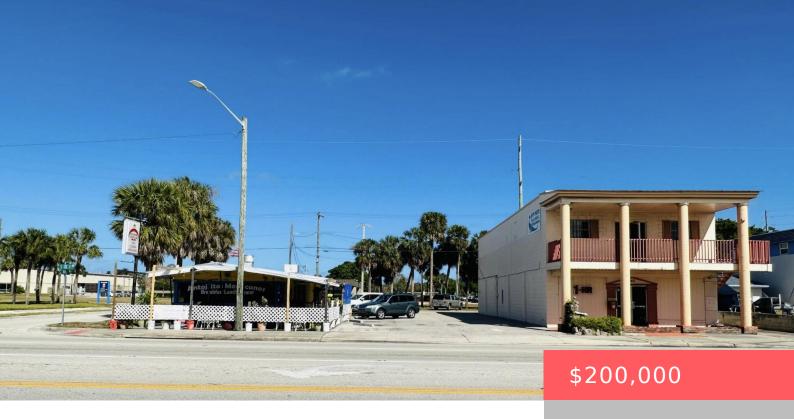

## 936 US HIGHWAY 1, FORT PIERCE, FL, 34950

https://comwire.com

Attention Investors and Business Owners! 2 Buildings on a high traffic US1 corner. 5,502 total sq ft of buildings with 4,804 sf being under air (per tax assessor). The main building was the iconic Jiffy Photo building with drive through. The smaller building (884 under air) is leased month to month. 2021 roof. Each building

## **Basics**

**Listing updated:** January 18, 2025 at 4:11 am

Status: Active

Date added: January 17, 2025 at 6:22 pm

For Sale: Yes

**Listing Office Name:** Elliot Paul & Company

Year built: 1957

Listing Office Id: 276541934

## **Building Details**

Type: Mixed Use Building Type: Commercial, Free Standing,

Income, Office/Retail

Stories: 2.0 Heating: Central, Other

Floor covering: Carpet, Concrete, Laminate Roof: Built-Up, Comp Shingle