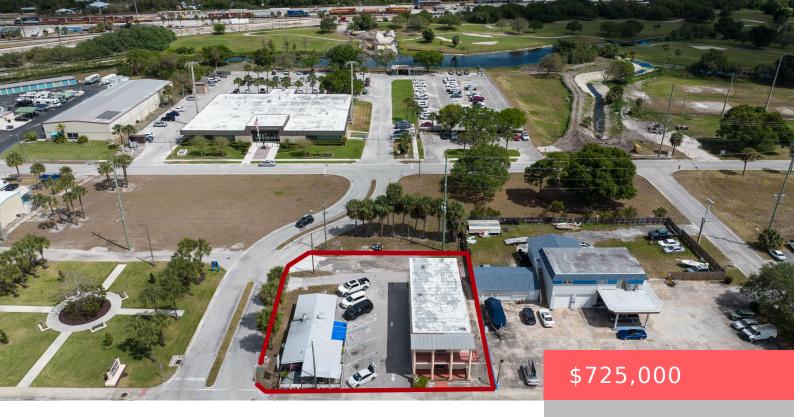

## 940 S US HWY 1, FORT PIERCE, FL 34950, USA

https://comwire.com

Attention Investors or End Users! 2 buildings on a high traffic US#1 corner. 5,502 total sq feet of buildings with 4,804 sf being under air (per tax assessor). The main building (3,920 sf under air/4,368 gross sf) was the iconic Jiffy Photo Building with drive through. Currently vacant. Potential for live/workplace as upstairs has 6

## **Basics**

Year built: 1957 Status: Active

**Building size (SF): 4804.00** sq ft **Lot size: 0.30** sq ft

For Sale: Yes For Lease: No

Listing Office Name: Coldwell Banker Paradise