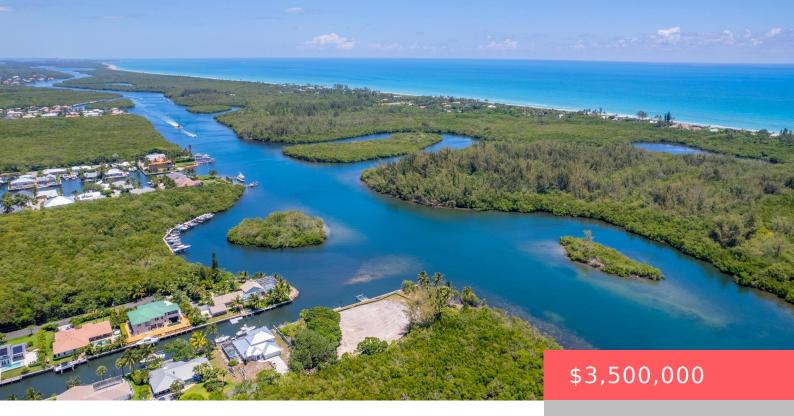

# 9395 SE DELAFIELD ST, HOBE SOUND, FL 33455, USA

https://comwire.com

Don't miss this spectacular Point lot on almost 1 acre of land with long and wide views of the Intracoastal overlooking the preserve along Jupiter Island! Situated at the end of a cul-de-sac less than a half mile to great restaurants and shopping along Bridge Road as well as the beach access on Jupiter Island

### **Site Details**

Lot SqFt: 41451.00 Improvements: Cleared

Utilities On Site: Public Water, Sewer Waterfrontage: 424

Waterfront Details: Intracoastal, Pointlot Boat Services: Over 101 Ft Boat, Private

Dock, Water Available

Front Exp: West View: Intracoastal

**Lot Description:** 1/2 to < 1 Acre, East of **Roads:** Paved

US-1,Paved Road

**Ground Cover:** Grassed **Soil Type:** Dirt,Sand