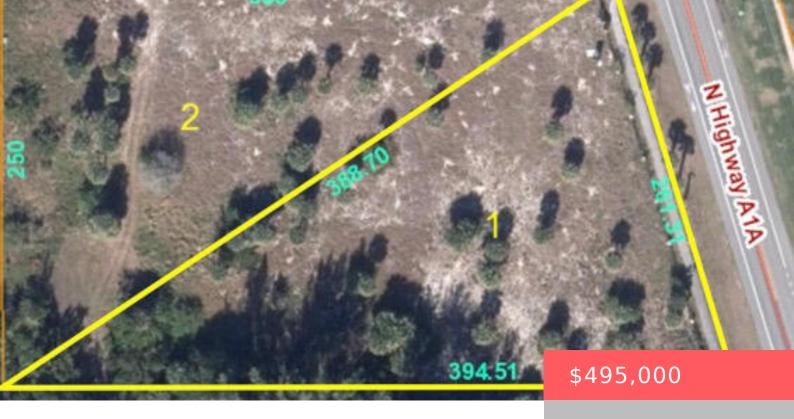

# 931 JACK ISLAND ACCESS RD, FORT PIERCE, FL 34949, USA

https://comwire.com

Whimbrel Landing .70 acre Lot 3 with 122.5 feet canal frontage – sold with Lots 1 (RX-10949221) 2 (RX-1094223) and 4 (RX-10949231). Canal access to Indian River and Ft. Pierce Jetty.

#### **Site Details**

**Acres:** 0.70 **Lot SqFt:** 30492.00

Improvements: Cleared Utilities On Site: Electric, Municipal Sewer, Public

Water, Sewer

Waterfrontage: 122.50 Waterfront Details: Lagoon, Mangrove, Navigable, Ocean

Access,River

**Boat Services:** Private Dock Front Exp: North

**View:** Canal **Lot Description:** 1 to < 2 Acres,1/2 to < 1 Acre

**Roads:** City/County **Ground Cover:** Brush,Weeds Maint.,Paved,Public