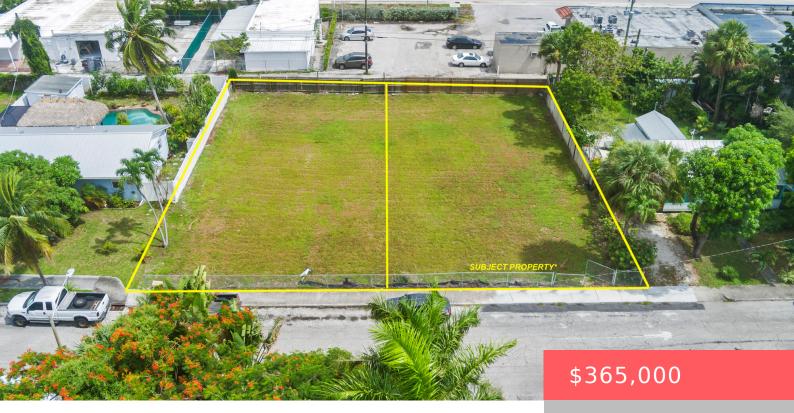

### 949 ORTEGA RD, WEST PALM BEACH, FL 33405, USA

https://comwire.com

Build your dream home in the heart of West Palm Beach! This 5,775 SF lot resides just south of Downtown West Palm Beach. Build new construction! Close proximity to Downtown West Palm Beach, CityPlace, Palm Beach Island, Antique Row, and Grandview Public Market. Per the City Of West Palm Beach, there are no building restrictions

## Site Details

| <b>Acres:</b> 0.13         | Lot SqFt: 5775.00                       |
|----------------------------|-----------------------------------------|
| Lot Frontage: 55.00        | Lot Dimensions: 55 x 105                |
| Improvements: Cleared,Curb | Utilities On Site: None                 |
| Front Exp: South           | Lot Description: < 1/4 Acre,Public Road |
| Roads: Public              | Ground Cover: Grassed                   |