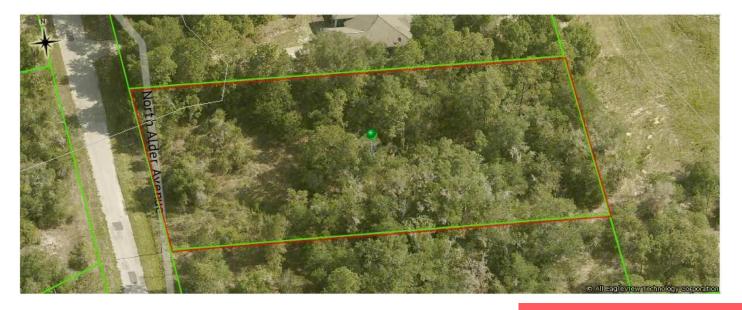

#### 9479 N ALDER AVE, CRYSTAL RIVER, FL 34428, USA

https://comwire.com

BUILD YOUR CUSTOM HOME ON THIS 1.16 ACRE LOT.PLEASE VERIFY ACCURACY AND AVAILABILITY OF ALL UTILITIES.

**Basics** 

| Comwire last checked: 12:58 pm on June 10, 2025 | Listing updated: March 15, 2025 at 8:27 pm         |
|-------------------------------------------------|----------------------------------------------------|
| Days on Comwire: 256                            | Status: Active                                     |
| Listing Office Id: 802428                       | Date added: September 28, 2024 at 6:17 pm          |
| Lot size: 1.16 sq ft                            | Est. Taxes: \$217.55                               |
| Price/Acre: \$20,603.44                         | For Sale: No                                       |
| For Lease: No                                   | Listing Office Name: Keller Williams Realty of PSL |

## Site Details

Acres: 1.16 Lot Dimensions: 165.0 ft x 305.0 ft Utilities On Site: None View: Garden Roads: County Road Special Info: Platted Lot SqFt: 50325.00 Improvements: None Front Exp: Northwest Lot Description: 1 to < 2 Acres Ground Cover: Other