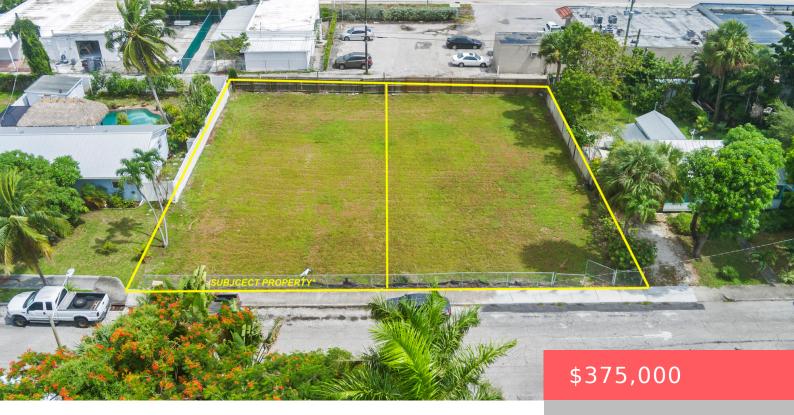

# 949 ORTEGA RD, WEST PALM BEACH, FL 33405, USA

https://comwire.com

Build your dream home in the heart of West Palm Beach! This 6,090 SF lot resides just south of Downtown West Palm Beach. Build new with the ability to add an accessory apartment! Close proximity to Downtown West Palm Beach, CityPlace, Palm Beach Island, Antique Row, and Grandview Public Market. Per the City Of West

#### **Site Details**

**Acres:** 0.14 **Lot SqFt:** 6090.00

**Lot Dimensions:** 57.19 x 105 x 58.81 x 105 Lot Frontage: 57.19

**Improvements:** Cleared, Curb Utilities On Site: None

Front Exp: South **Lot Description:** < 1/4 Acre, Public Road

Roads: Public **Ground Cover:** Grassed