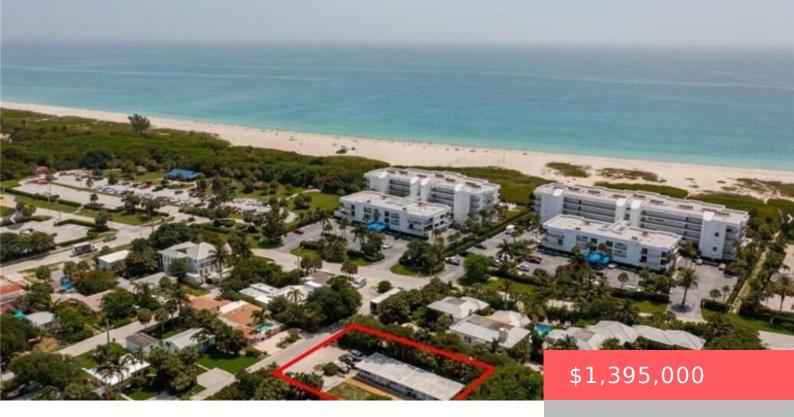

## 950 SANDPIPER LANE, VERO BEACH, FL, 32963

https://comwire.com

Lots of possibilities! This 4-unit condo building can be divided into 2- two bedroom units, or expanded to increase the square footage of each unit! Across the street from Beach Access!!

SqFt Total: 1600.00 sq ft

**Listing updated:** February 18, 2025 at 7:01

pm

Year built: 1982

Listing Office Id: 800766

Bedrooms: 1 bed

**HOA Dues \$:** \$6

For Sale: No

## **Building Details**

Type: Quad Plex