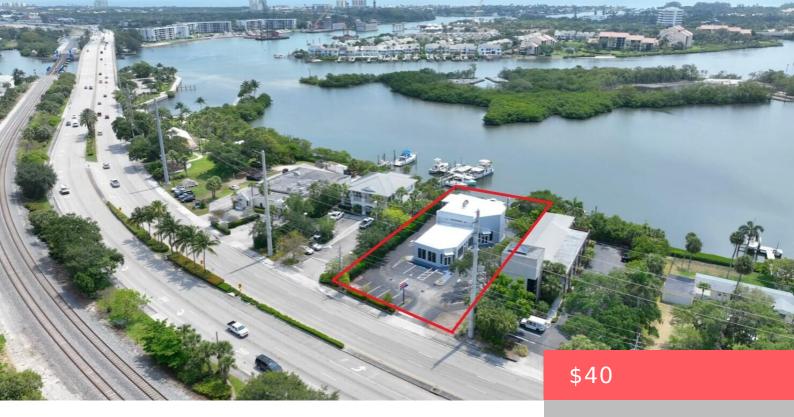

## 951 ALTERNATE A1A, JUPITER, FL, 33477

https://comwire.com

Welcome to a space where functionality meets sophistication. This 5,768+/- SF renovated waterfront building offers a prime opportunity for your business to thrive in style. The first-floor spans 3,505+/- SF with a ceiling height of 12+ feet, while the second floor offers 2,263+/- SF with ceilings reaching 10+ feet. Large windows provide ample natural light + Read More

- Active
- 5768.00 sq ft

## Basics

Comwire last checked: 7:35 pm on June 07,<br/>2025Listing updated: May 14, 2025 at 8:05 pmDays on Comwire: 253Year built: 1985Status: ActiveListing Office Id: 276539944Date added: September 27, 2024 at 11:28 amBuilding size (SF): 5768.00 sq ftLot size: 0.52 sq ftFor Sale: NoFor Lease: YesListing Office Name: SVN Florida PB LLC

## **Building Details**

| Type: Office                | <b>Building Type:</b> Commercial, Free Standing, Office/Professional, Office/Retail, Retail |
|-----------------------------|---------------------------------------------------------------------------------------------|
| <b>Stories:</b> 2.0         | Heating: Central                                                                            |
| Floor covering: Concrete    | Roof: Aluminum                                                                              |
| Real Estate Taxes: \$26,614 | <b>Tax Year:</b> 2023                                                                       |
| Cooling: Central            | Docs Available: Aerial, Survey                                                              |
| Info Available: Photos      |                                                                                             |