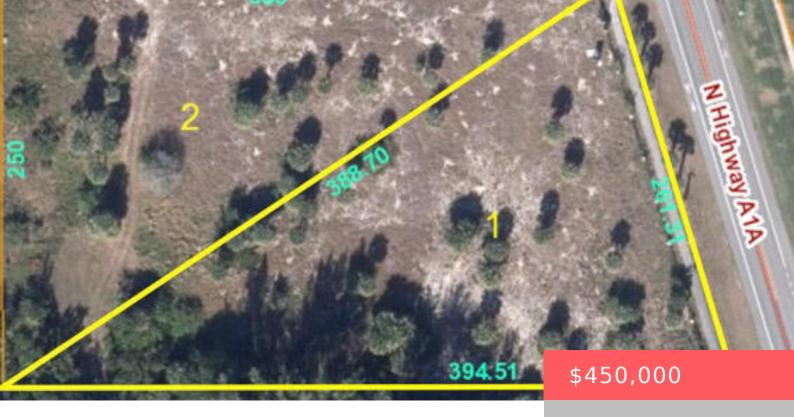

# 951 JACK ISLAND ACCESS RD, FORT PIERCE, FL 34949, USA

https://comwire.com

Whimbrel Landing Lot 2 1.09 acres – sold with Lots 1 (RX-10949221), 3 (RX-10949225) and 4 (RX-10949231). Canal access to Indian River and Ft. Pierce Jetty.

#### **Site Details**

**Acres:** 1.09

Improvements: Cleared

Waterfront Details:

Lagoon, Mangrove, Navigable, Ocean Access, River

Front Exp: North

**Lot Description:** 1 to < 2 Acres

**Ground Cover:** Brush.Weeds

**Lot SqFt:** 47480.00

**Utilities On Site:** Electric, Municipal

Sewer, Public Water, Sewer

**Boat Services:** Private Dock

View: Canal

**Roads:** City/County Maint.,Paved,Public