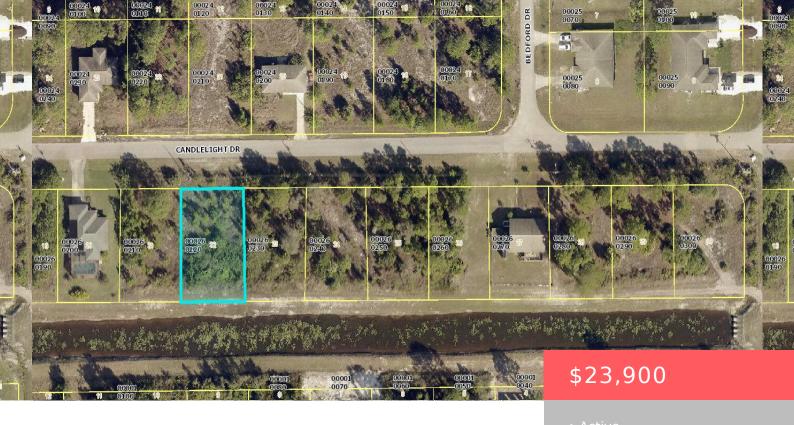

# 956 CANDLELIGHT DR, LEHIGH ACRES, FL 33974, USA

https://comwire.com

Build a brand new home on this ,23 acre canal front homesite.

Days on Comwire: 254 Listing Office Id: 802428

Lot size: 0.23 sq ft

**Price/Acre:** \$103,913.04

For Lease: No

#### **Site Details**

**Acres:** 0.23 **Lot SqFt:** 10206.00

Improvements: None Utilities On Site: None

Front Exp: North View: Canal

**Lot Description:** < 1/4 Acre **Subdiv Info:** None

Roads: City/County Maint., County Road Ground Cover: Other