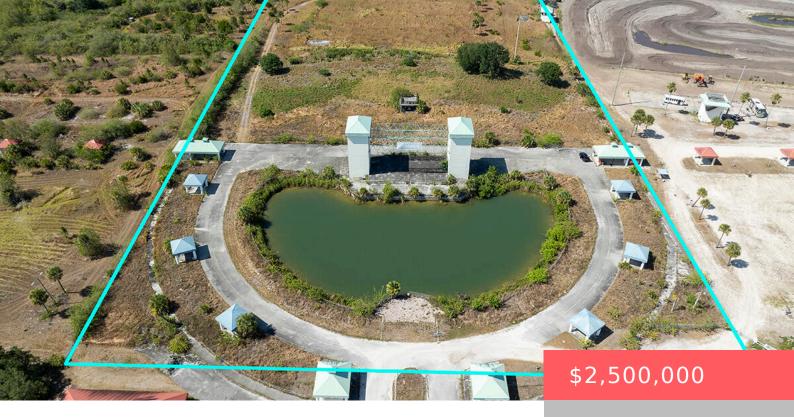

## 100D MESA PARK BLVD, FELLSMERE, FL 32948, USA

https://comwire.com

Amazing commercial/industrial location just 1.8 miles directly off of I-95 for easy access for shipping, receiving, or business needs. The state of Florida is in strong demand for a property of this use with many businesses still moving in and with a continued strong growth projection. The Sunshine State comes with many business advantages including