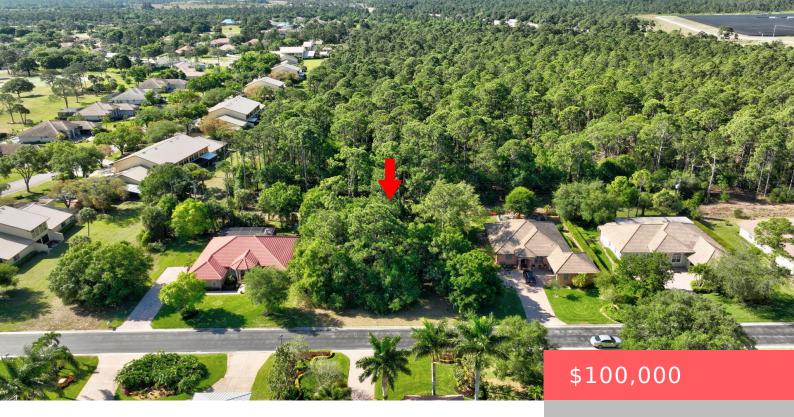

# 9613 KNOLLWOOD LANE, FORT PIERCE, FL, 34951

https://comwire.com

Imagine your custom-built villa estate standing proudly amid the tranquility of your private backyard, designed to your exact specifications to provide the perfect balance of luxury and comfort. Here, every day is an opportunity to unwind, relax, and savor the pleasures of life in a setting that is both private and prestigious.9613 Knollwood Lane is

### **Basics**

Status: Active Listing Office Id: 276540965

**Date added:** Added 20 hours ago **Lot size: 0.28** sq ft

**Est. Taxes:** \$762.60 **Price/Acre:** \$357,142.85

For Sale: No For Lease: No

**Listing Office Name:** Douglas Elliman (Jupiter)

#### **Site Details**

**Acres:** 0.28 **Lot SqFt:** 12000.00

Improvements: Street Light Utilities On Site: None

Front Exp: East Lot Description: 1/4 to 1/2 Acre, Paved Road, Public Road, Treed

Lot, West of US-1