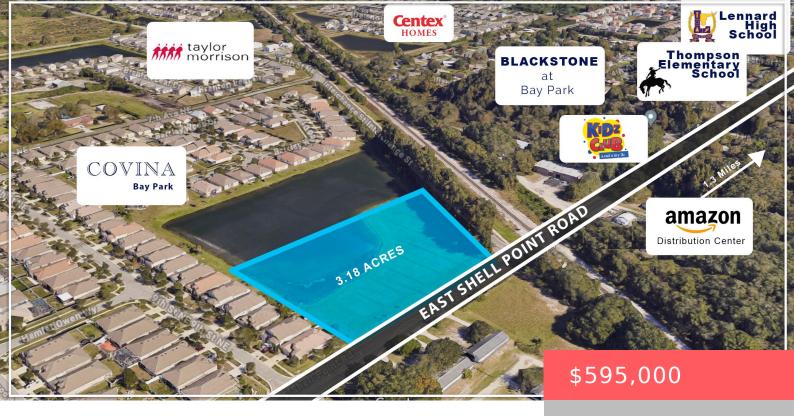

# 1022 E SHELL POINT RD, RUSKIN, FL 33570, USA

https://comwire.com

Prime Development Opportunity in the Heart of Ruskin, FLUnlock the full potential of this exceptional 3.18-acre development parcel located at 962 E Shell Point Road in the rapidly growing community of Ruskin, FL. Perfectly positioned at the intersection of E Shell Point Road and Interchange Street, this property offers unparalleled visibility and access, making it

### **Basics**

Status: Active Listing Office Id: 276719540

**Date added:** Added 2 months ago **Est. Taxes:** \$8,076.78

Price/Acre: \$187,421.07 For Sale: No

For Lease: No Listing Office Name: Compass Florida LLC

#### **Site Details**

Lot SqFt: 140653.00 Improvements: Cleared

Utilities On Site: None Front Exp: South

**Lot Description:** 2 to < 3 Acres,3 to < 5 Acres **Roads:** City/County Maint.,County Road

**Ground Cover:** Grassed