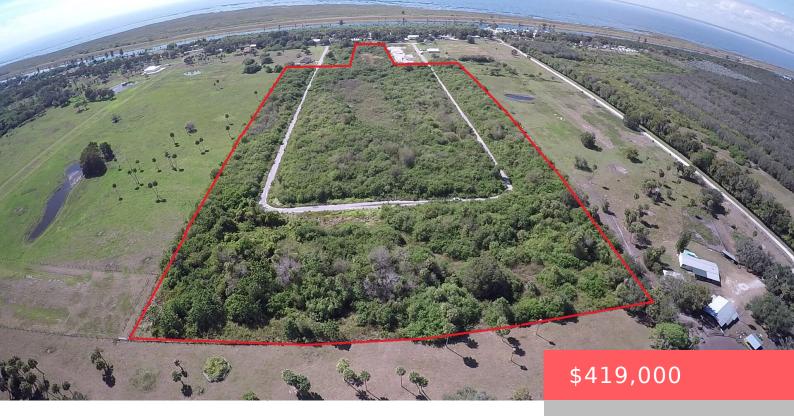

### 5852+GW UP THE GROVE BEACH, FL, USA

https://comwire.com

25 acres vacant land- Residential PUD, 2 units per acre- well and septic required, existing private paved access road, close to Hwy 710. Located in the SE part of the county with easy access to Martin & Palm Beach counties.

#### **Site Details**

Lot SqFt: 948301.00 Improvements: None

Utilities On Site: None Front Exp: West

**Lot Description:** 11 to 25 Acres, Paved Road, Private Road **Roads:** Private Road, Public

**Ground Cover:** Brush **Special Info:** Deed Restrictions