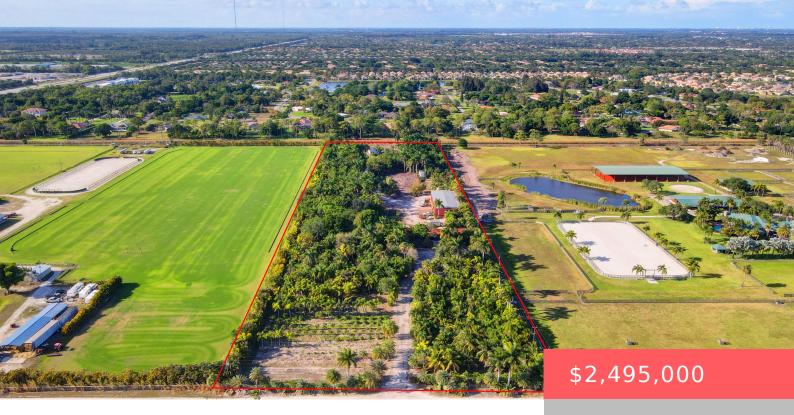

# 9655 87TH PL S, BOYNTON BEACH, FL 33472, USA

https://comwire.com

Rare 10 acre private and secluded Tropical Paradise. Prime location close to shops, restaurants, stores and much more. Possibility of building 1 Custom Estate Home with the purchase of a TDR. Bring the animals no HOA. Close to world class equestrian facilities. Plenty of storage for all your animals or toys. The property includes a

#### **Site Details**

**Acres:** 10.00 **Lot SqFt:** 422079.00

Bldgs Include: Barns Improvements:

Irrigation/Sprnklers, None, Nursery, Septic, Utility Building, Well

Utilities On Site: Electric Service Front Exp: South

Available, Irrigated Water, Phone

Line, Well Water

View: Other Lot Description: 5 to 10 Acres, Treed Lot

Roads: City/County Maint., County Ground Cover: Grassed, Other

Road.Dirt

**Special Info:** Agricultural Exempt