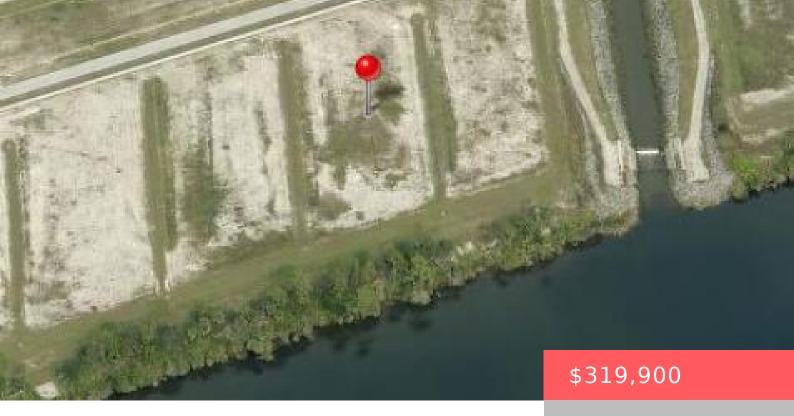

# 9772 SW HEMINGWAY TER, PALM CITY, FL 34990, USA

https://comwire.com

Fabulous estate water front lot in exclusive Hemingway Estates. 2 acres to build your custom home with water front access to the Atlantic Ocean and Lake Okeechobee.

#### **Site Details**

**Lot SqFt:** 86545.00 **Improvements:** Cleared, Demucked

**Utilities On Site:** Electric **Waterfront Details:** Canal Width 121+,Ocean Access

Front Exp: North Lot Description: 2 to < 3 Acres