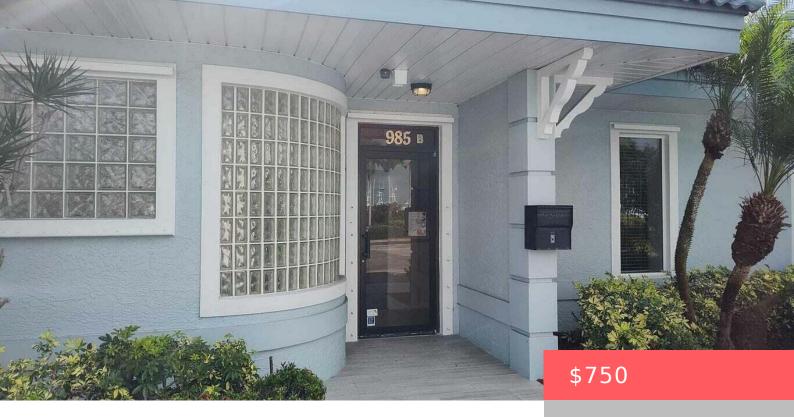

## 985 SEAWAY DRIVE, FORT PIERCE, FL, 34949

https://comwire.com

Clean, well maintained shared office building. South beach Fort PierceEach unit pays approx. 90.00 adittionally monthly for utilities and internetCome to the BEACH!

## **Basics**

Comwire last checked: 7:35 pm on June 07, Listing updated: May 30, 2025 at 8:08 pm

2025

**Days on Comwire:** 8 **Year built:** 1978

Status: Active Listing Office Id: 276613723

**Date added:** May 30, 2025 at 9:41 am **Building size (SF): 3422.00** sq ft

## **Building Details**

**Type:** Office **Building Type:** Office Space

Stories: 1.0 Heating: Central

**Construction:** CBS **Floor covering:** Ceramic Tile

**Roof:** Comp Rolled **Real Estate Taxes:** \$19,431.30