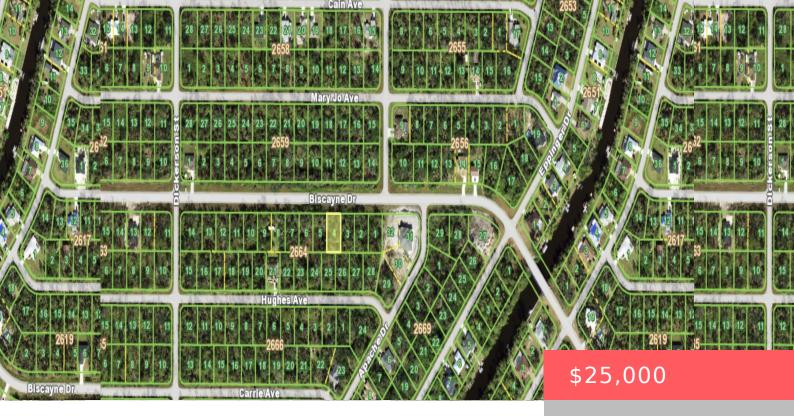

# 989 BISCAYNE DRIVE, PORT CHARLOTTE, FL, 33953

https://comwire.com

Seize the opportunity to own this prime residential lot in the heart of Port Charlotte! Nestled in a quiet, established neighborhood with no HOA, this 10,000 sq ft parcel offers the perfect setting to build your Florida dream home or hold as a long-term investment. Convenient access to US-41 & I-75 Close to shopping, dining,