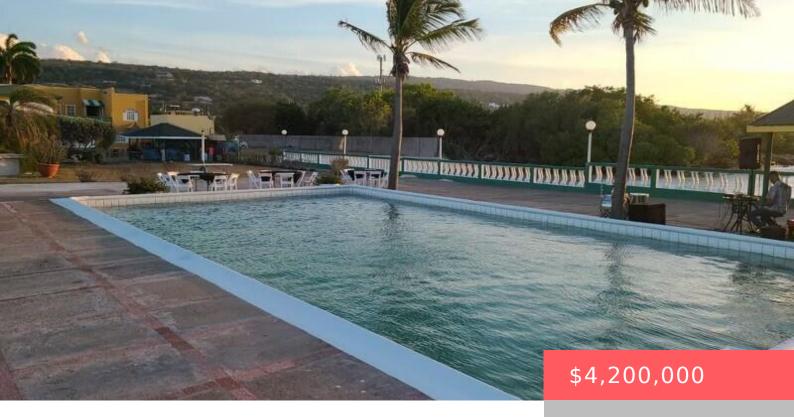

#### G75J+5F SALT MARSH, JAMAICA

https://comwire.com

This 1.25 acre property is located on the beach less than 30 minutes to the Donald Sangster International Airport. It is a great investment in Jamaica with excellent profit. The hotel has a large reception area, 20 rooms with furniture, beach access, salt water pool, chlorinated pool, outside bar, cove area, conference room for 50-80