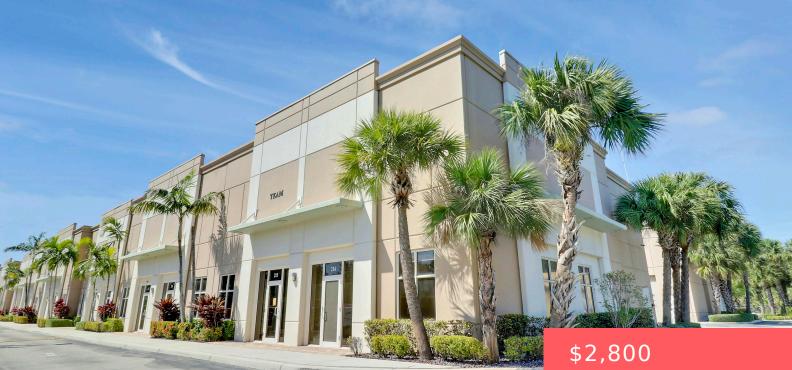

### 990 STINSON WAY, WEST PALM BEACH, FL, 33411

https://comwire.com

End unit featuring front office space, newly renovated bathroom and warehouse in the back. 25 ft ceilings and 12 foot overhead door in rear. Impact glass and 3 assigned parking spaces immediately around the unit. Immediately off Belvedere Rd with quick access to the FL Turnpike.