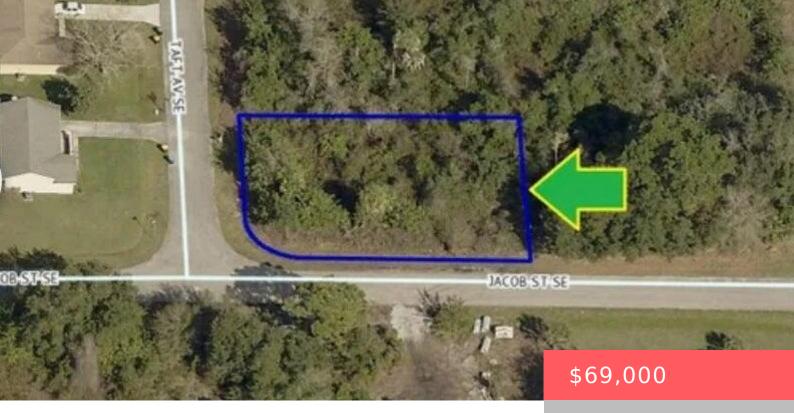

#### 981 TAFT AVE, PALM BAY, FL 32909, USA

https://comwire.com

Build your Dream Home on this Vacant Buildable Single Family Residential 0.26 Acre Corner Lot, in the sought-after Port Malabar Unit 15 Area of Palm Bay, which offers high profile stores, medical services, restaurants, close to the Palm Bay Aquatic Center, Florida State College and local Schools; Kennedy Space Ctr., Brevard Zoo Quick access to <u>+ Read More</u>

## Site Details

| <b>Acres:</b> 0.26                     | Lot Frontage: 90.00                                               |
|----------------------------------------|-------------------------------------------------------------------|
| Improvements: None                     | Utilities On Site: None                                           |
| Front Exp: West                        | Lot Description: 1/4 to 1/2 Acre,Corner Lot,Public Road,Treed Lot |
| Roads: City/County Maint.,Paved,Public | Ground Cover: Brush,Weeds                                         |