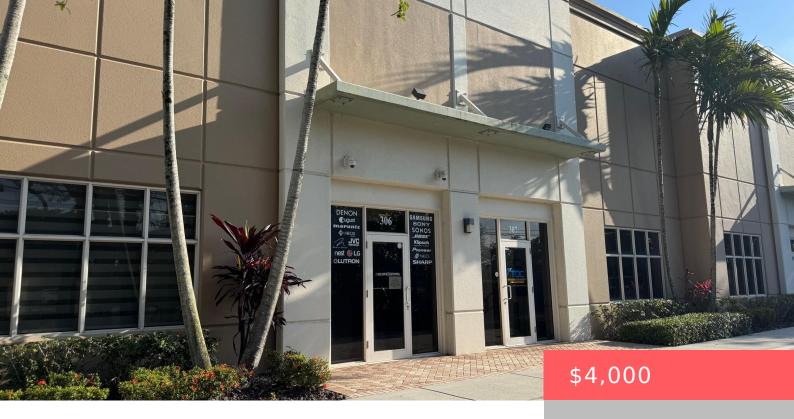

## 999 STINSON WAY, WEST PALM BEACH, FL, 33411

https://comwire.com

Updated modern unit with tile flooring in the receiving and downstairs conference/office areas. There are 2 large offices (one on the second floor) that could easily be subdivided or used by several persons. A private bathroom. The warehouse is located in the back of the unit with 24-foot ceilings and an electric rear rolling entry

+ Read More

- Active
- 1624.00 sq ft

## **Basics**

**Comwire last checked:** 12:26 pm on **Listing updated:** June 06, 2025 at 8:03 pm

June 07, 2025

**Days on Comwire:** 9 **Year built:** 2005

Status: Active Listing Office Id: 802289

**Date added:** May 28, 2025 at 10:44 pm **Building size (SF): 1624.00** sq ft

## **Building Details**

**Type:** Flex Space **Building Type:** Commercial, Industrial / Mfg, Manufacturing-

Light, Mini Warehouse, Office/Warehouse, Special Purpose,

Storage/ Warehouse, Warehouse

**Stories:** 2.0 **Heating:** Central, Central Individual

**Construction:** CBS, Concrete **Floor covering:** Concrete, Tile

**Roof:** Other **Real Estate Taxes:** \$4,668.89

**Tax Year:** 2024 **Cooling:** Central, Central Individual

Docs Available: None Info Available: None