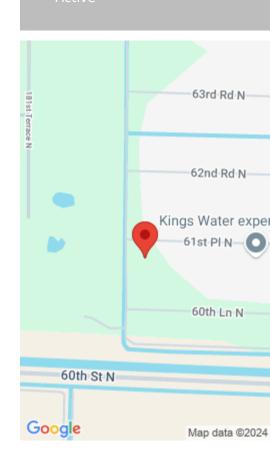

# A/K/A L465 61ST PLACE, LOXAHATCHEE, FL, 33470

https://comwire.com

HIGH & DRY! 1.67 Acre Corner Over sized lot on Paved Road, park like setting, center mostly cleared ready for Build DREAM House, all Lushly Landscaped, Wood gazebo, partial fenced, walk schools & Parks, Hamlin Park & Park close, Bring Toys, Boats, RV, Pets even Horses! Close Shopping, restaurants, airport PBIA, Great for Builders oversized