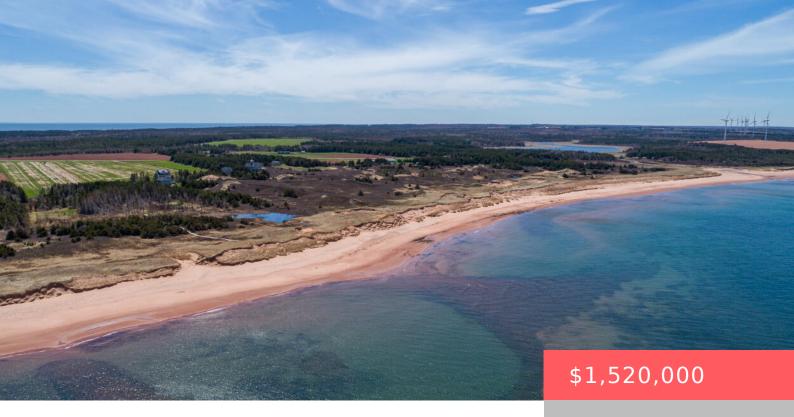

### **HCX8+VV WOOLWICH, ON, CANADA**

https://comwire.com

2 spectacular white sand dune beach ocean front lots on Prince Edward Island. Each approximately 7.5 acres offered in total for a 15-acre parcel. Each approximately 600 ft total of ocean frontage, 300 ft oceanfront on each lot. Very private with kilometers of white sand beach. Does not get any better. All properties have Protective

### **Site Details**

Improvements: Cleared Utilities On Site: None
Waterfront Details: Oceanfront Front Exp: Northeast

View: Ocean

Lot Description: 11 to 25 Acres

Roads: Private Road

Ground Cover: Grassed, Marsh