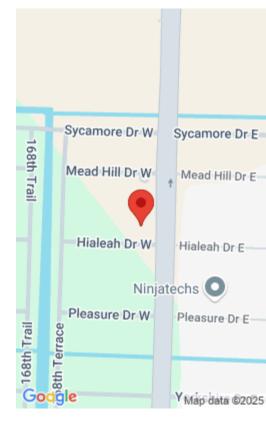

# AM-108 HIALEAH DRIVE, LOXAHATCHEE, FL, 33470

https://comwire.com

Realtors show & sell with confidence. Seller has been verified as the real owner. Great high & dry home site on the Northwest corner of W. Hialeah Dr, and paved SPW. Loaded with pines and surrounded by very nice homes. Seminole Pratt offers great north and south access. Also, very close to elementary and High + Read More