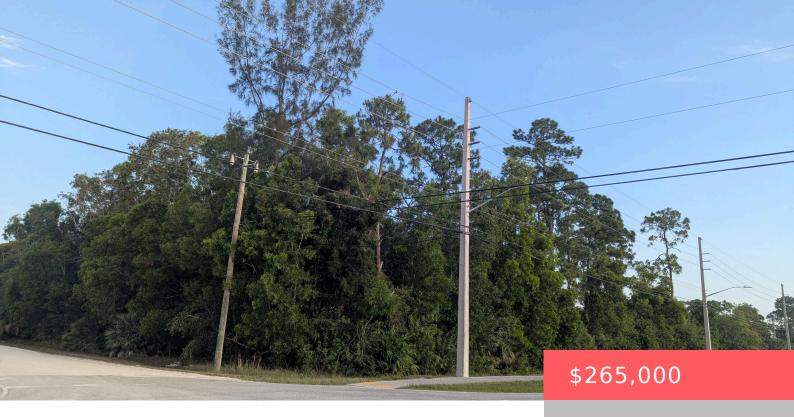

# AM-108 HIALEAH DRIVE, LOXAHATCHEE, FL, 33470

https://comwire.com

Realtors show & sell with confidence. Seller has been verified as the real owner. Great high & dry home site on the Northwest corner of W. Hialeah Dr, and paved SPW. Loaded with pines and surrounded by very nice homes. Seminole Pratt offers great north and south access. Also, very close to elementary and High + Read More

#### **Site Details**

Acres: 1.25 Lot Frontage: 248.00

Utilities On Site: None Front Exp: South

**View:** Other **Lot Description:** 1 to < 2 Acres, Corner Lot, Paved

Road, Private Road, Public Road, Sidewalks, West of US-1

**Subdiv Info:** Horse Trails, Horses

Permitted

**Roads:** City/County Maint.,County Road,Dirt,Paved,Public

**Ground Cover:** Other **Soil Type:** Sand