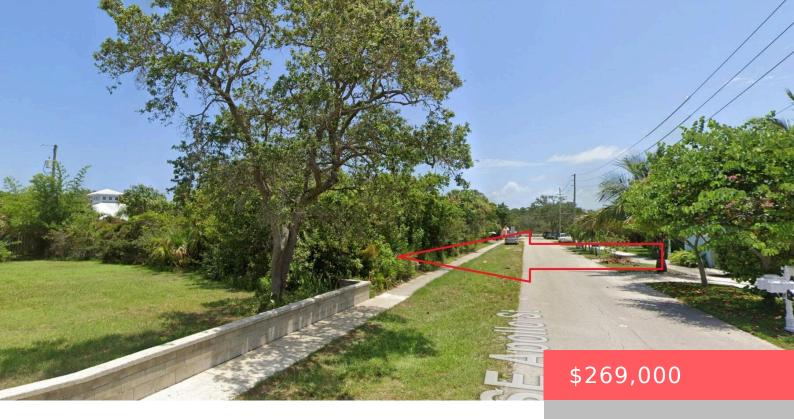

### **APOLLO STREET, HOBE SOUND, FL, 33455**

https://comwire.com

Buildable residential lot in Zeus Park! Top Hobe Sound location, very convenient to area beaches, quaint shopping, restaurants and walking distance to three county parks! Beautiful neighborhood with sidewalks, city water, community boat ramp and playground. Easy access to US1, Jupiter and Stuart.

## **Basics**

Status: Active

Date added: Added 6 days ago

**Est. Taxes:** \$1,976

For Sale: No

Listing Office Name: RE/MAX Gold

Listing Office Id: 276690133

Lot size: 0.10 sq ft

Price/Acre: \$2,690,000

For Lease: No

#### **Site Details**

**Acres:** 0.10 **Lot SqFt:** 4356.00

Lot Dimensions: 4356 Improvements: None
Utilities On Site: None Front Exp: Southeast

**Lot Description:** < 1/4 Acre **Subdiv Info:** Picnic Area, Play Area, Sidewalks