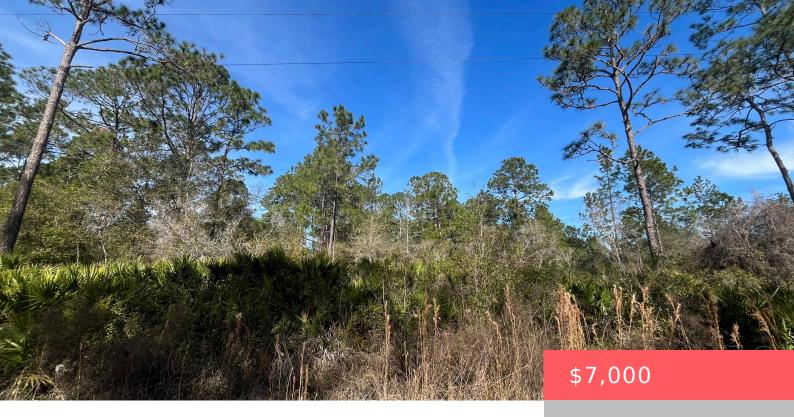

# 211 OLD WOODS RD, INTERLACHEN, FL 32148, USA

https://comwire.com

Don't Miss out on this 0.27 acre lot Just off of a paved rd with power nearby. Looking to purchase your dream property in Florida, look no further. This lot is listed below market value! Buying Land in Florida is a solid investment for your future, build your dream home, vacation home, rental investment or + Read More

#### **Site Details**

**Acres:** 0.27 **Lot SqFt:** 11761.00

**Lot Frontage:** 85.00 **Lot Dimensions:** 85 X 120 X 93 X 158

Improvements: None Utilities On Site: None

Front Exp: North Lot Description: 1/4 to 1/2 Acre