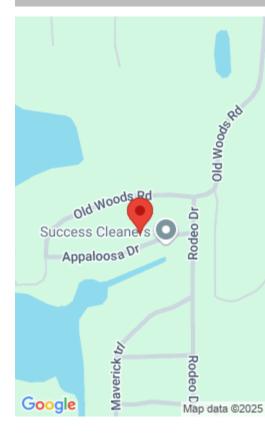

# 211 OLD WOODS RD, INTERLACHEN, FL 32148, USA

https://comwire.com

Don't Miss out on this 0.27 acre lot Just off of a paved rd with power nearby. Looking to purchase your dream property in Florida, look no further. This lot is listed below market value! Buying Land in Florida is a solid investment for your future, build your dream home, vacation home, rental investment or + Read More