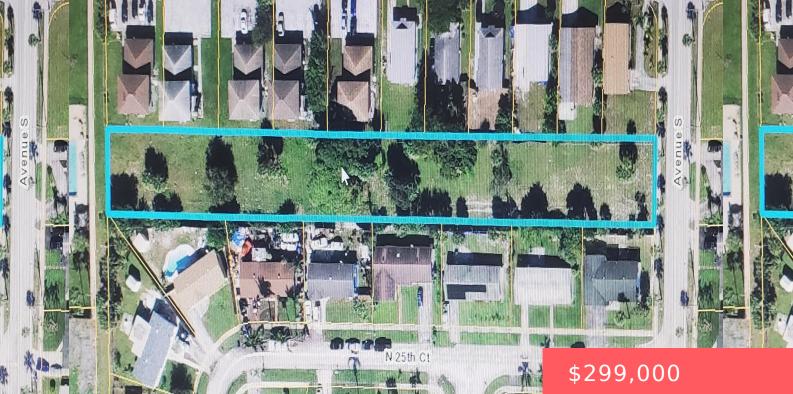

## 1612 S 25TH CT, RIVIERA BEACH, FL 33404, USA

https://comwire.com

Large 65 Ft. x 650 Ft. property along Avenue S. Ready for development. Almost 1 Acre / .94 Acres Total. 625 Ft. Long Spanning an entire block from Avenue S, Parcels like this rarely available. Zoned multi family. Can also possibly be subdivided for 5-6 Single family Lots.

## Site Details

Lot Dimensions: 65X625 Utilities On Site: None Lot Description: 1/2 to < 1 Acre Ground Cover: Grassed Improvements: None Front Exp: East Roads: Public

**Building Details** 

Type: Single Family Detached