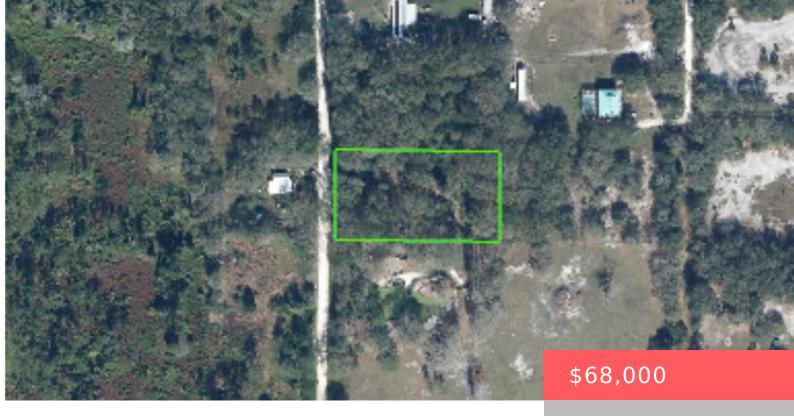

### **AVON PARK, FL, 33825**

https://comwire.com

1.24 acres lot has convenient access to local amenities, schools, shopping dining and much more.

Active

### **Site Details**

Improvements: None Utilities On Site: None

Front Exp: West View: Other

**Lot Description:** 1 to < 2 Acres **Roads:** Dirt,Other

**Ground Cover:** Other **Soil Type:** Dirt