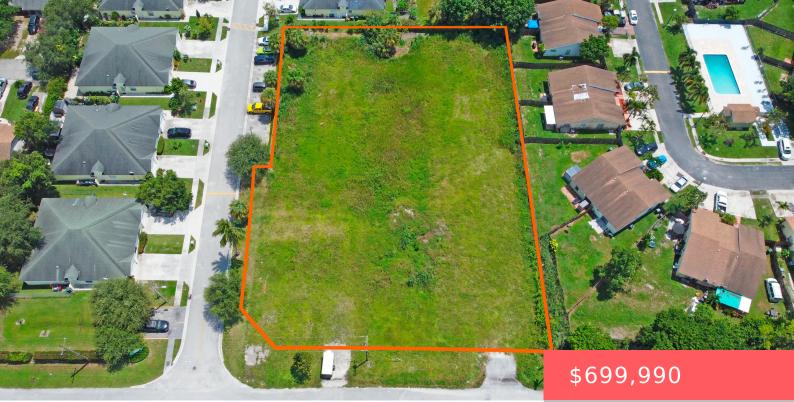

## 4656 BOATMAN ST, GREENACRES, FL 33463, USA

https://comwire.com

Vacant lot in Unincorporated Palm Beach County, zoned for multifamily (RM- Multifamily Medium Density). Lot Size is 1.16 acres, located in a very good central area in the heart of Greenacres & Lake Worth area by Military Trail, just north of Lake Worth Rd. The perfect lot for a NEW CONSTRUCTION MULTIFAMILY DEVELOPMENT, which has + Read More

## Site Details

Lot SqFt: 46797.00Lot Dimensions: 170 ft x 257 ftImprovements: Cleared,Filled,Street LightUtilities On Site: Electric,Municipal Sewer,Public<br/>WaterFront Exp: NorthLot Description: 1 to < 2 Acres,Corner Lot,Paved</td>

Roads: County Road, Paved, Public Special Info: Corporate Owned Lot Description: 1 to < 2 Acres, Corner Lot, Pa Road, Public Road

Ground Cover: Grassed