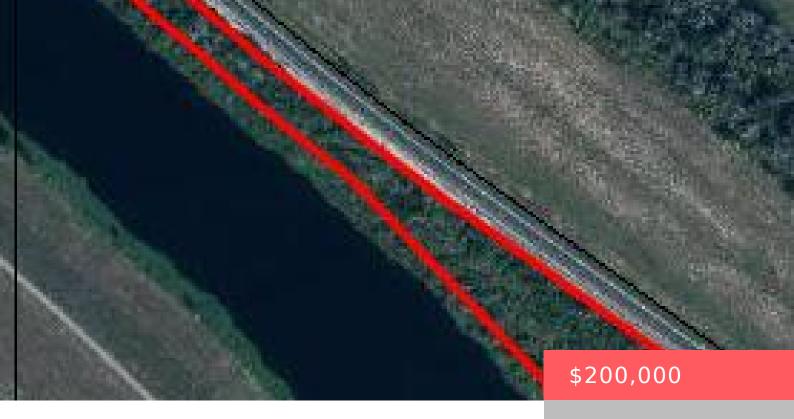

# **CONNERS HIGHWAY, OKEECHOBEE, FL,** 34974

https://comwire.com

• Active

#### **Site Details**

**Acres:** 3.25 **Lot SqFt:** 141762.00

Utilities On Site: None **Improvements:** None

Front Exp: East **Lot Description:** 3 to < 5 Acres

**Roads:** Highway **Ground Cover:** Brush.Marsh