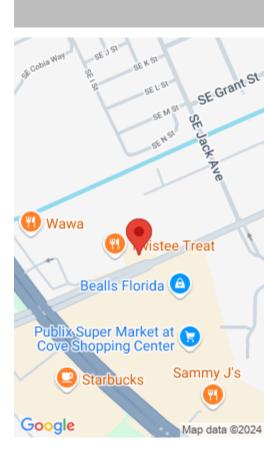

## 3639 SE COVE RD, STUART, FL 34997, USA

https://comwire.com

PRIME VACANT LOT on Cove Road across from the Publix Plaza! This location would be great for your business! Lots of exposure, frontage on Cove Road! Come see it today!