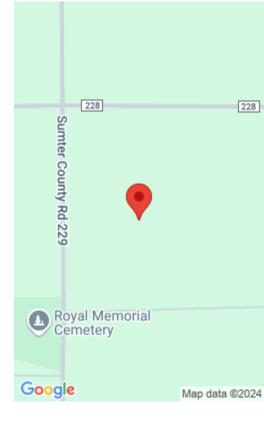

### VWQ7+GW WILDWOOD, FL, USA

https://comwire.com

Discover the endless possibilities with this beautiful 67-acre property nestled in the heart of Wildwood. A prime location at the intersection of CR 228 and CR 229, just moments from I-75 interchange, this parcel offers unparalleled convenience and potential. Whether you envision a residential development, commercial venture, or private retreat, this is your chance turn + Read More