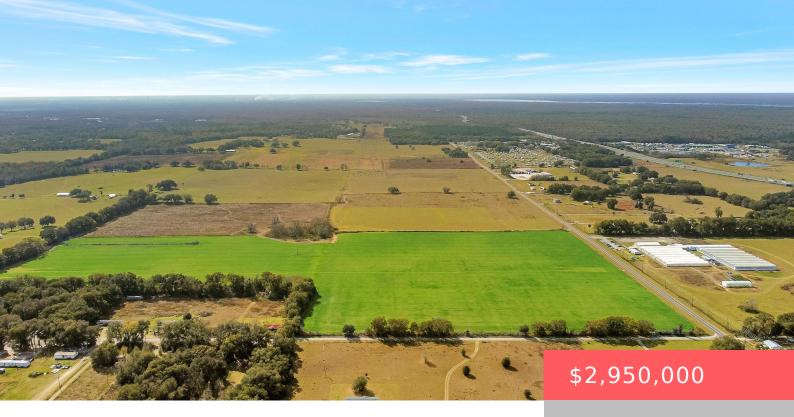

### VWQ7+GW WILDWOOD, FL, USA

https://comwire.com

Discover the endless possibilities with this beautiful 67-acre property nestled in the heart of Wildwood. A prime location at the intersection of CR 228 and CR 229, just moments from I-75 interchange, this parcel offers unparalleled convenience and potential. Whether you envision a residential development, commercial venture, or private retreat, this is your chance turn + Read More

### **Site Details**

Lot SqFt: 2918520.00 Improvements: Cleared

Utilities On Site: None Front Exp: West

**Lot Description:** 50+ Acres, Corner Lot **Roads:** Other

**Ground Cover:** Grassed

## **Building Details**

Type: Agricultural Docs Available: Aerial