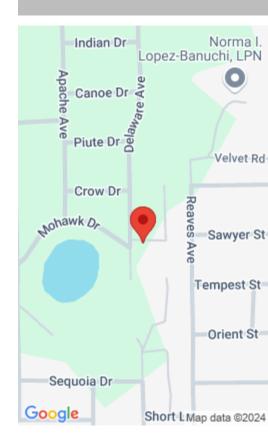

# 106 DELAWARE AVE, INTERLACHEN, FL 32148, USA

https://comwire.com

Owner financing is available! Build or bring your mobile home to this stunning oversized 0.36-acre lot in the growing city of Interlachen. With power lines already in place, accessing electricity is a breeze. Located within minutes of schools, restaurants, diners, and parks. An easy commute to Gainesville or Palatka and less than an hour from