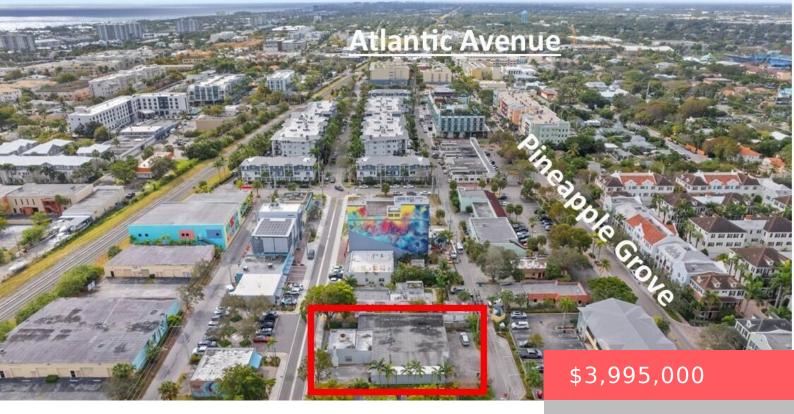

## **DELRAY BEACH, FL, 33444**

https://comwire.com

Owner Financing Available – Rare Artist Alley Property for Lease or Sale!Zoned Central Business District (CBD) – Railroad Corridor. Zoning Allows Office, Retail, Restaurant Space, Mixed-Use up to 48' in Height. 5,453 +/- SF Building w/2 Overhead Doors on a 10,167 +/- SF Lot. Adjacent to 2 City Parking lots, Frontage on NE 3rd Avenue

## **Basics**

Comwire last checked: 2:11 pm on April Listing updated: February 17, 2025 at 11:17 am

06, 2025

**Days on Comwire:** 94 **Year built:** 1923

Status: Active Listing Office Id: 607799

**Date added:** January 01, 2025 at 11:07 **Building size (SF): 5453.00** sq ft

pm

**Lot size: 0.23** sq ft **For Sale:** Yes

For Lease: No Listing Office Name: Coastal Commercial Group,

LLC

## **Building Details**

**Type:** Mixed Use **Building Type:** Free Standing, Office Space, Office/Professional,

Office/Retail, Other, Restaurant, Retail

Stories: 1.0 Heating: Other

Floor covering: Other Roof: Other