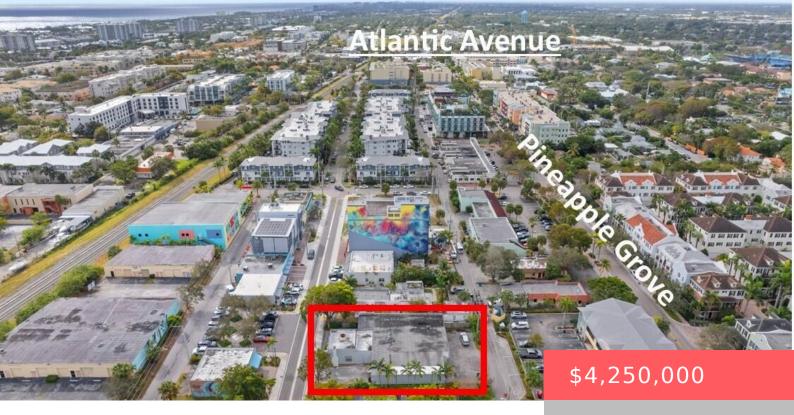

## **DELRAY BEACH, FL, 33444**

https://comwire.com

Rare Artist Alley Property for Lease or Sale!Zoned Central Business District (CBD) – Railroad Corridor. Zoning Allows Office, Retail, Restaurant Space, Mixed-Use up to 48' in Height. 5,453 +/- SF Building w/2 Overhead Doors on a 10,167 +/- SF Lot. Adjacent to 2 City Parking lots, Frontage on NE 3rd Avenue & Alley Access. Property

## **Basics**

Year built: 1923 Status: Active

**Building size (SF): 5453.00** sq ft **Lot size: 0.23** sq ft

For Sale: Yes For Lease: No

Listing Office Name: Coastal Commercial Group, LLC