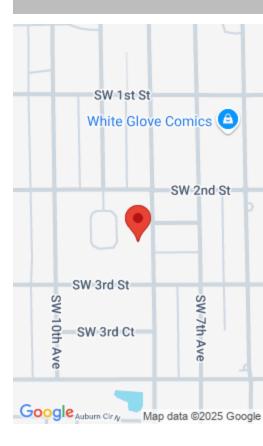

**DELRAY BEACH, FL, 33444** 

https://comwire.com

This is a business sale and rental of the facility in which it is located. The business is an automotive shop. If interested, please see listing on MLS # RX-11031229. A separate rental without the sale of the business will not be considered. If tenant desires a smaller space, owner is willing to discuss separation <u>+ Read More</u>