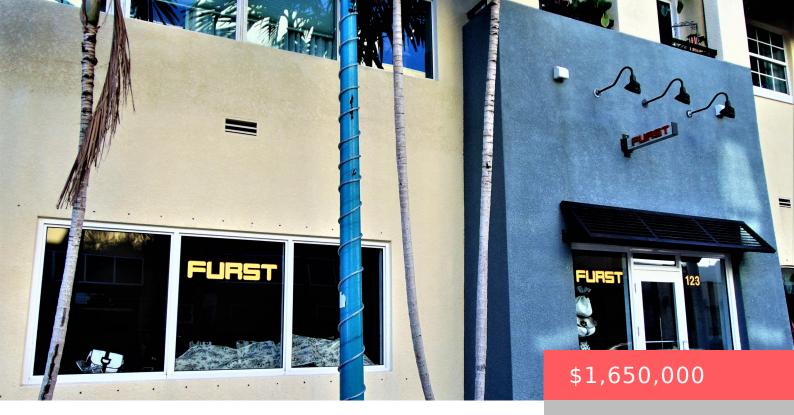

## **DELRAY BEACH, FL, 33444**

https://comwire.com

For Sale! Own your own Store! Commercial Condo Downtown Delray Beach! Large, Pristine, 1,138 +/- SF Ground Floor, Condo Space Now Available! Property Features include, Large Windows throughout the Space, an abundance of Natural Light, High Ceilings with Exposed Beams, Hurricane impact Doors & Windows, Polished Concrete Floor, 1 Bathroom, 3- Reserved Garage Parking Spaces

## **Basics**

Year built: 2008 Status: Active

**Building size (SF): 1138.00** sq ft **Lot size: 0.00** sq ft

For Sale: Yes For Lease: No

Listing Office Name: Coastal Commercial Group, LLC

## **Building Details**

Type: Retail Building Type: Commercial, Retail

Stories: 1.0 Heating: Central

Floor covering: Laminate, Other Roof: Other

Real Estate Taxes: \$8,864 Tax Year: 2023

Cooling: Central Docs Available: None